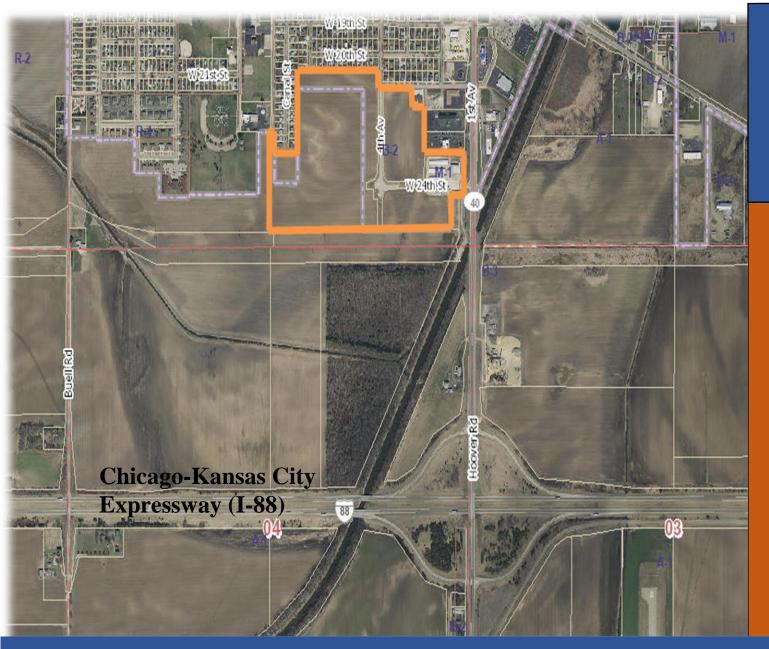

## 67 ACRES INTERSTATE MIXED USE DEVELOPMENT

CHICAGO-KANSAS CITY EXPRESSWAY (I-88) & IL ROUTE 40 ROCK FALLS, ILLINOIS

Development Consultant
Rickey Hayes
Retail Attractions, LLC
12150 E 96<sup>th</sup> St N, Suite 202
Owasso, Oklahoma 74055
rickey@retailattractions.com
(918) 376-6707

Rock Falls is on your way no matter where your destination. Centrally located between the Iowa/Illinois Quad Cities to our southwest and Rockford on our northeast, Rock Falls is located at the intersection of US Route 30 and Illinois Route 40 and is adjacent to Interstate 88 with two interchanges. Two hours from Downtown Chicago and only one hour from the western Chicago suburbs.

## ROCK FALLS, ILLINOIS