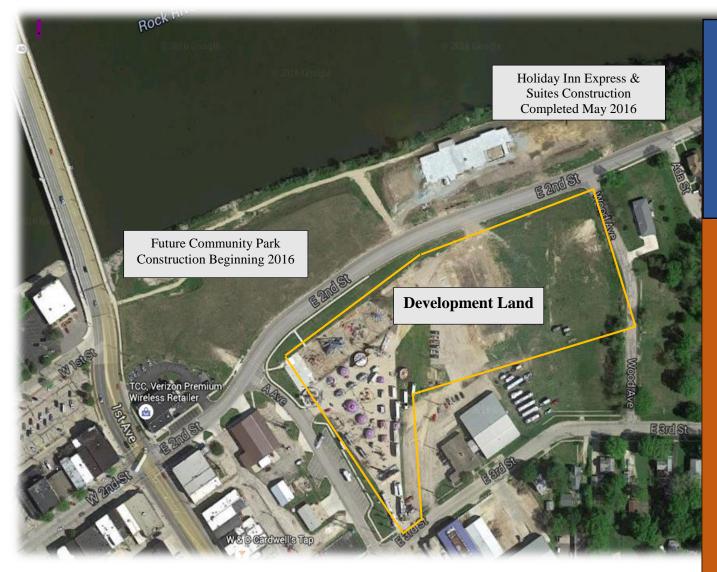

6 ACRES
Riverfront
Redevelopment
Property

SHOVEL READY DEVELOPMENT
PROPERTY ALONG THE BANKS OF THE
BEAUTIFUL ROCK RIVER. PROPERTY IS
LOCATED WITHIN A TIF DISTRICT AND
ENTERPRISE ZONE. MUNICIPAL
ELECTRIC, WATER, WASTEWATER &
FIBER ARE ON SITE.